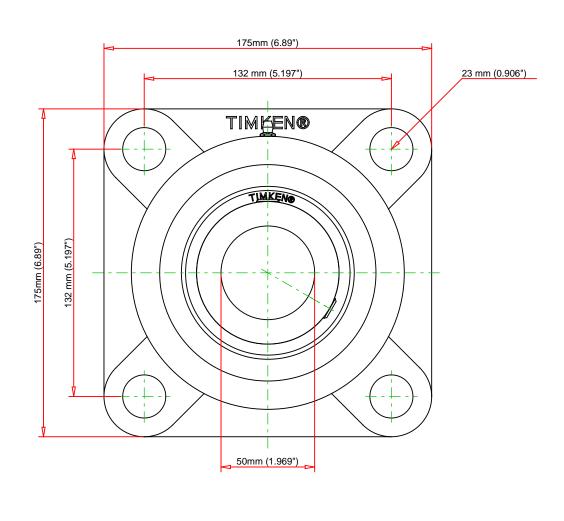

| Dimensions - |                    |                    |  |  |  |
|--------------|--------------------|--------------------|--|--|--|
|              | Total Length L     | 175 mm<br>6.89 in  |  |  |  |
|              | Housing Width A    | 48 mm<br>1.89 in   |  |  |  |
|              | olt Hole Spacing J | 132 mm<br>5.197 in |  |  |  |

| Bolt Hole Size N                      | 23 mm<br>0.906 in |
|---------------------------------------|-------------------|
| Flange Thickness A1                   | 19 mm<br>0.748 in |
| Center of Bearing from Housing End A2 | 28 mm<br>1.102 in |
| Inner Ring Width B                    | 61 mm<br>2.402 in |
| Center of Bearing from Bearing End S  | 22 mm<br>0.866 in |
| Dimension A0                          | 67 mm<br>2.641 in |
| Bolt Size                             | M20               |
| Grease Nipple Size                    | A-R1/8            |