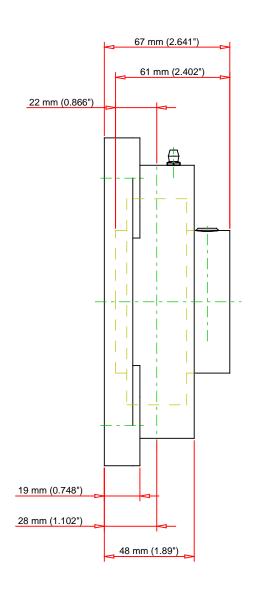

| Dimensions - |                    |                    |  |  |  |
|--------------|--------------------|--------------------|--|--|--|
|              | Total Length L     | 175 mm<br>6.89 in  |  |  |  |
|              | Housing Width A    | 48 mm<br>1.89 in   |  |  |  |
|              | olt Hole Spacing J | 132 mm<br>5.197 in |  |  |  |

| Bolt Hole Size N                      | 23 mm<br>0.906 in |
|---------------------------------------|-------------------|
| Flange Thickness A1                   | 19 mm<br>0.748 in |
| Center of Bearing from Housing End A2 | 28 mm<br>1.102 in |
| Inner Ring Width B                    | 61 mm<br>2.402 in |
| Center of Bearing from Bearing End S  | 22 mm<br>0.866 in |
| Dimension A0                          | 67 mm<br>2.641 in |
| Bolt Size                             | M20               |
| Grease Nipple Size                    | A-R1/8            |