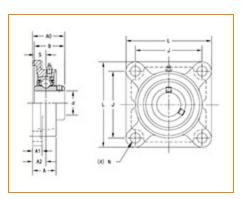

| Dimensions - |                    |                    |  |  |  |
|--------------|--------------------|--------------------|--|--|--|
|              | Total Length L     | 175 mm<br>6.89 in  |  |  |  |
|              | Housing Width A    | 48 mm<br>1.89 in   |  |  |  |
|              | olt Hole Spacing J | 132 mm<br>5.197 in |  |  |  |

| Bolt Hole Size N                      | 23 mm<br>0.906 in |
|---------------------------------------|-------------------|
| Flange Thickness A1                   | 19 mm<br>0.748 in |
| Center of Bearing from Housing End A2 | 28 mm<br>1.102 in |
| Inner Ring Width B                    | 61 mm<br>2.402 in |
| Center of Bearing from Bearing End S  | 22 mm<br>0.866 in |
| Dimension A0                          | 67 mm<br>2.641 in |
| Bolt Size                             | M20               |
| Grease Nipple Size                    | A-R1/8            |